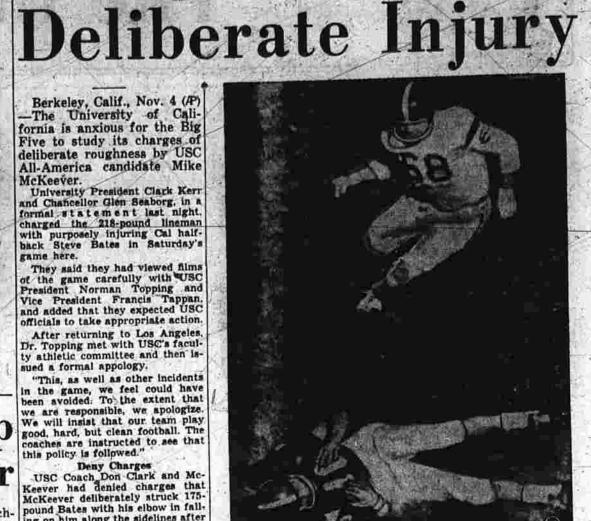

rk and Mc-

For Indians on Road

New York, Nov. 4 (P)—For his dazzling, 89-yard touchState Cross Country Meet
State Cross Country Meet
New Britain Teachers College.
Saturday, Nov. 7
High football vs. Bristol Central, 2—Bristol.

New York, Nov. 4 (P)—For his dazzling, 89-yard touchdown run in the final 10 minutes that brought Louisiana State
a come-from-behind 7-3 victory over Mississippi, All-America
Billy Cannon today was chosen the Associated Press' "Back
of the Week."

New York, Nov. 4 (P)—For his dazzling, 89-yard touchdown run in the final 10 minutes that brought Louisiana State
a come-from-behind 7-3 victory over Mississippi, All-America
Billy Cannon today was chosen the Associated Press' "Back
of the Week."

30-MINUTE FREE INSTALLATION Free Installation **NEW BIKE DEPT** ALL MAKES



California Blasts

live to study its charges of

After returning to Los Angeles, Dr. Topping met with USC's facul-

HEADED FOR INCIDENT-Steve Bates of California is on his back out of bounds after gaining 11 yards

ment, both offensively and defensively in their last three outings, during which time they tied Halling which was defensive unit.

Despite their present 1-4-1 won. lost and tied record the Indians (see they have an excellent chance by Mackinnon, Hold on related events involving to show the flims of this incident. Southern California: Dick Norman Stanford, Joe Allen, Harding And the weekly back honor including Ohio State's Tom Matte; North-Works western's Mike Stock; Washings Louis Paul Chought to show the flims of this incident when the limit when the lost when the state of th