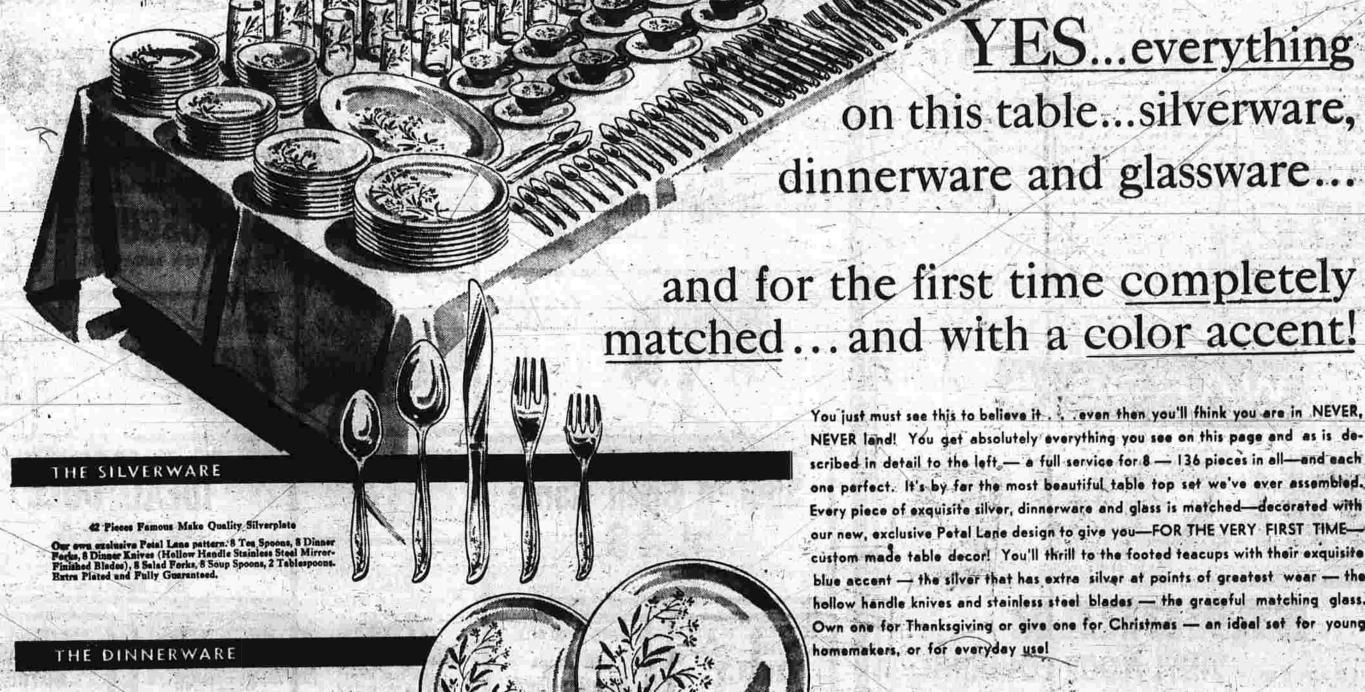

ES...everything

our Complete 136 Piece

Homemaker Sets 49.75

You just must see this to believe it . . even then you'll fhink you are in NEVER, NEVER land! You get absolutely everything you see on this page and as is described in detail to the left - a full service for 8 - 136 pieces in all-and each one perfect. It's by far the most beautiful table top set we've ever assembled. Every piece of exquisite silver, dinnerware and glass is matched—decorated with our new, exclusive Petal Lane design to give you—FOR THE VERY FIRST TIMEcustom made table decor! You'll thrill to the footed teacups with their exquisite blue accent — the silver that has extra silver at points of greatest wear — the hollow handle knives and stainless steel blades — the graceful matching glass. Own one for Thanksgiving or give one for Christmas - an ideal set for young

Come-phone-mail order

immediate delivery-pay RIGHT TO YOUR HOME ... OR LAY-A-WAY FOR CHRISTMAS GIVING

1.00 a week if you wish SMALL CARRYING CHARGE ADDED FOR EASY PAYMENT

958 Main St., Manchester-Also: New Haven . Bristol . Hartford . Bridgeport . Meriden . Middletown . New Britain . South Norwalk . Torrington . Waterbury . Providence . Pawtucket